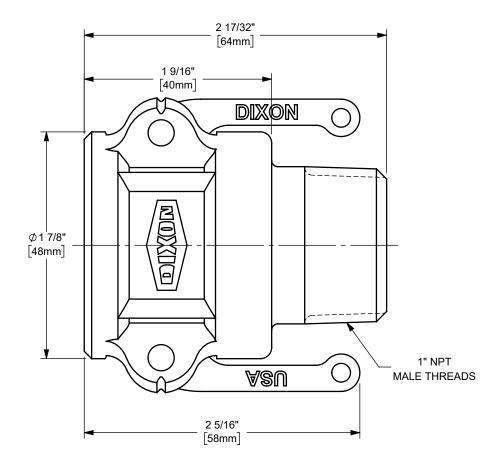

## DIXON [

THE RIGHT CONNECTION ™

U.S.A.

1" DIXON™ COUPLER x MALE NPT END CAM AND GROOVE FITTING

MATERIAL: STAINLESS STEEL

PART NUMBER:

100-B-SS