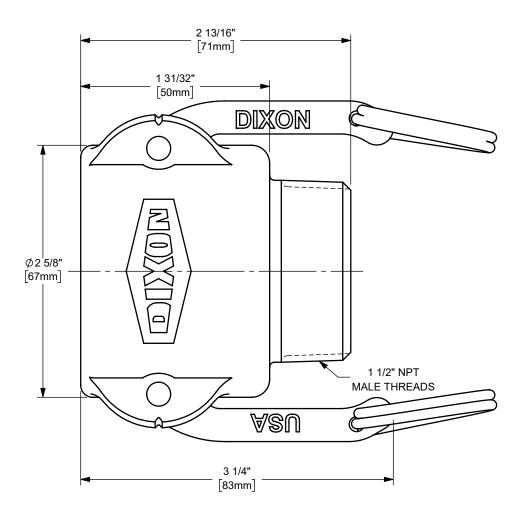

## DIXON [ U.S.A.

THE RIGHT CONNECTION ™

1 1/2" DIXON™ COUPLER x MALE NPT END CAM AND GROOVE FITTING

MATERIAL: IRON

PART NUMBER:

150-B-MI