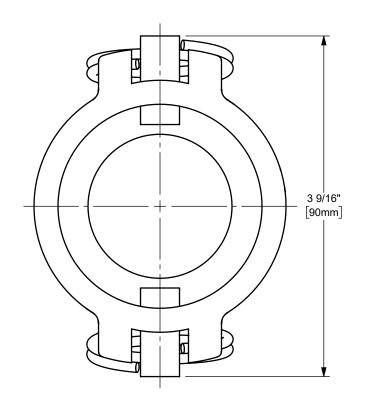

DISTANCE ACROSS OPEN CAM ARMS: 7 7/16"



The Right Connection™

dixonvalve.com

## PROPRIETARY AND CONFIDENTIAL

This drawing is owned by Dixon Valve & Coupling Co. and shall be returned upon demand. It is loaned on condition that it shall not be copied or reproduced or submitted to others without the owners consent. In accepting it reproducted to submitted to theirs without the wines consent. In accepting it subject to this condition the recipient further agrees that this drawing or any design detail or concept disclosed herein shall not be used in any way detrimental to or in competition with the owner. If the recipient does not agree to the terms of this agreement they shall return this drawing immediately. The information contained in this drawing is subject to change without noti