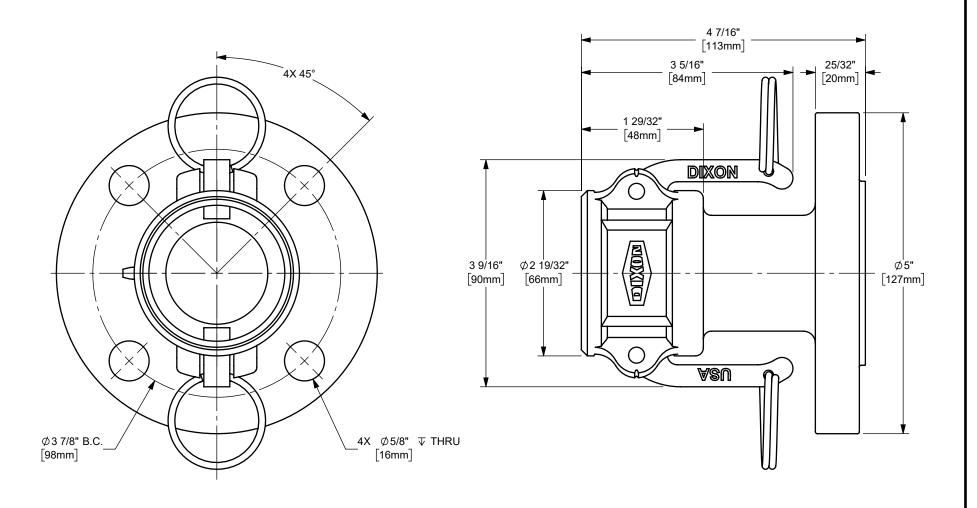

## DIXON [ U.S.A.

THE RIGHT CONNECTION ™

1 1/2" DIXON™ COUPLER x 150# FLANGE CAM AND GROOVE FITTING

MATERIAL: STAINLESS STEEL

PART NUMBER:

150-DL-SS