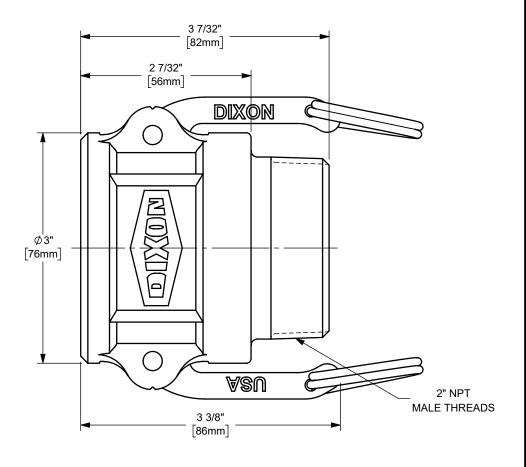

## DIXON U.S.A.

THE RIGHT CONNECTION ™

2" DIXON™ COUPLER x MALE NPT END CAM AND GROOVE FITTING

MATERIAL:

ALUMINUM

PART NUMBER:

200-B-AL