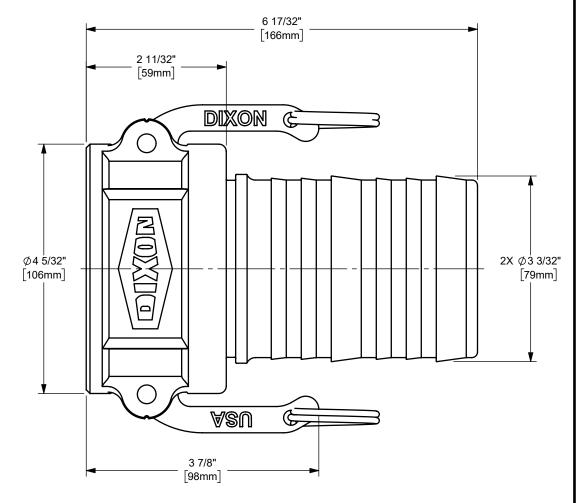

## DIXON U.S.A.

THE RIGHT CONNECTION  $^{\mathsf{TM}}$ 

3" DIXON™ COUPLER x CRIMP SHANK CAM AND GROOVE FITTING

CAM AND GROOVE FITTING
MATERIAL:

PART NUMBER:

300-C-MI

IRON