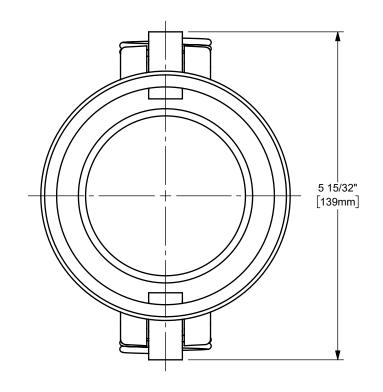

DISTANCE ACROSS OPEN CAM ARMS: 9 29/32"



The Right Connection™

dixonvalve.com

## PROPRIETARY AND CONFIDENTIAL

This drawing is owned by Dixon Valve & Coupling Co. and shall be returned upon demand. It is loaned on condition that it shall not be copied or reproduced or submitted to others without the owners consent. In accepting it subject to this condition the recipient further agrees that this drawing or any design detail or concept disclosed herein shall not be used in any way detrimental to or in competition with the owner. If the recipient does not agree to the terms of this agreement they shall return this drawing immediately. The information contained in this drawing is subject to change without notice.

## DO NOT SCALE THIS DRAWING

## DIXON U.S.A.

THE RIGHT CONNECTION  $^{