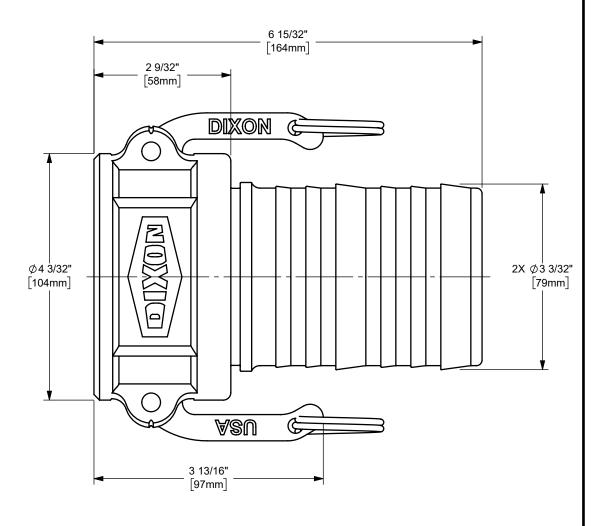

DISTANCE ACROSS OPEN CAM ARMS: 9 29/32"

The Right Connection™

dixonvalve.com

## DIXON [

THE RIGHT CONNECTION  $^{\mathsf{TM}}$ 

3" DIXON™ COUPLER x CRIMP SHANK CAM AND GROOVE FITTING

MATERIAL: Material <not specified>

PART NUMBER:

TITLE:

300-C-SS