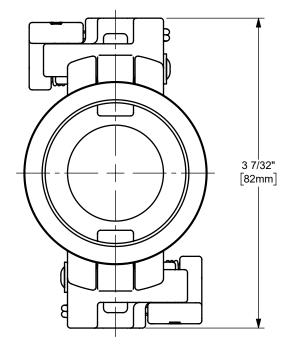

## DIXON [

U.S.A.

THE RIGHT CONNECTION  $^{\mathsf{TM}}$ 

1" EZ BOSS-LOCK™ DUST CAP CAM AND GROOVE FITTING

MATERIAL:

PART NUMBER:

ΠΤLE:

**BRASS** 