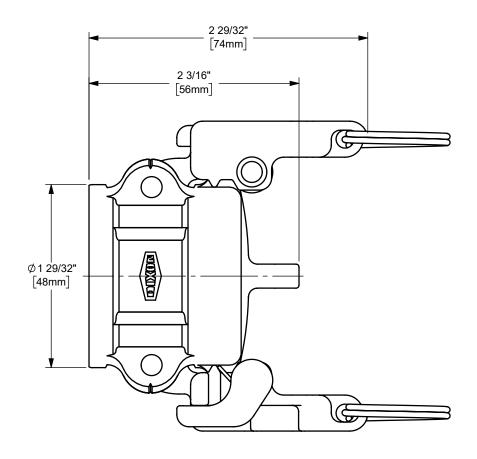

DISTANCE ACROSS OPEN CAM ARMS: 6 11/32"

The Right Connection™

dixonvalve.com

## DIXON [

U.S.A.

THE RIGHT CONNECTION  $^{\mathsf{TM}}$ 

1" EZ BOSS-LOCK™ DUST CAP CAM AND GROOVE FITTING

MATERIAL:

PART NUMBER:

ΠΤLE:

**BRASS** 