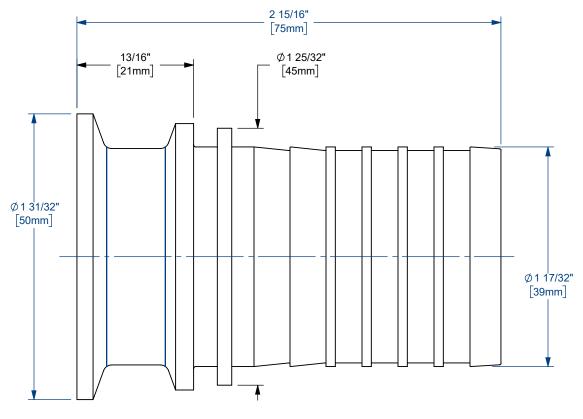

WATERIAL:

ΠΤLE:

DO NOT SCALE THIS DRAWING

DIXON [

U.S.A.

THE RIGHT CONNECTION  $^{\mathsf{TM}}$ 

1 1/2" HOSE SHANK WITH SANITARY END

MATERIAL:

STAINLESS STEEL

PART NUMBER:

TCR-T24-24